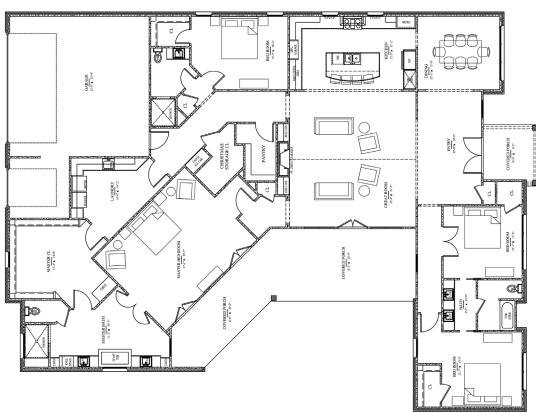

| AREA SCHEDULE              |       |
|----------------------------|-------|
| FLOOR PLAN HEATED & COOLED | 3,657 |
| GARAGE (2.5 BAY)           | 702   |
| FRONT PORCH                | 86    |
| REAR PORCH                 | 486   |
| TOTAL S.Q. UNDER ROOF      | 4,931 |